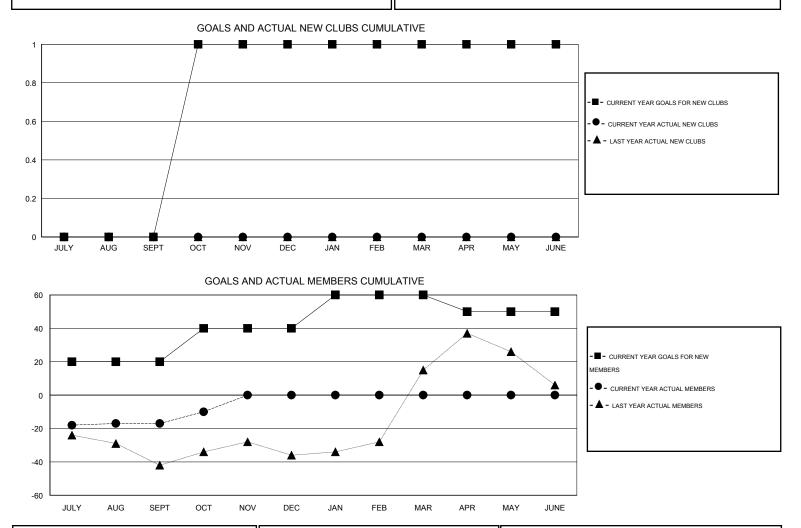

## CHRIS LEWIS GMT:

 $\mathsf{GMT} \mathsf{\, CA} \ 2$ Clubs Members RESULTS FOR 2015-2016 RESULTS FOR 2015-2016 NEW CLUB NEW CLUBS DROPPED NET NEW MEMBER CHARTER AND DROPPED NET QUARTER QUARTER GOAL CLUBS GAIN/LOSS GOAL NEW MEMBERS MEMBERS GAIN/LOSS ADDED 0 0 0 0 20 19 36 -17 JULY/AUG/SEPT JULY/AUG/SEPT 0 0 20 0 4 7 1 OCT/NOV/DEC 11 OCT/NOV/DEC 0 0 0 0 20 0 0 0 JAN/FEB/MAR JAN/FEB/MAR 0 0 0 0 -10 0 0 0 APR/MAY/JUNE APR/MAY/JUNE